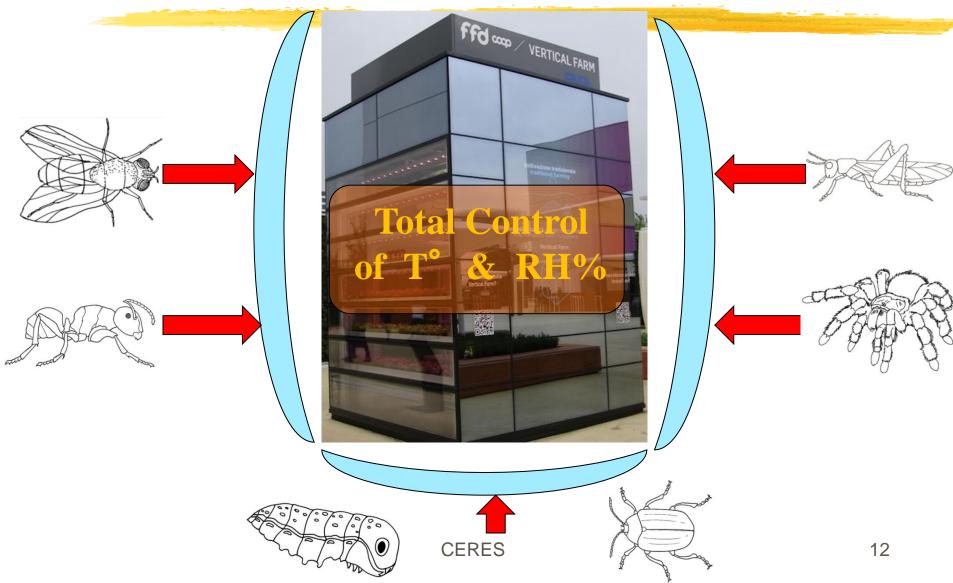

### FLOATING HYDROPONICS & AEROPONICS

#### Floating Rocket







CERES

### « THE LETTUCE FACTORY »







#### TOTAL AUTOMATION



## **AgroSpace Conference 2014**











#### **EXPO 2015 – MILANO** THE FUTURE FOOD DISTRICT – VERTICAL FARM

(in co-operation with M.I.T. Senseable City Lab, ENEA)

CERES









7



# Better Use of Land 0 kilometers

**Above Ground Under Ground** 

# **Natural or Artificial Light?**



### **Sun Radiation & Multilayer Growing**



#### "unfortunately" sun light comes to Earth by m2 NOT by m3!

# High Efficiency of Photosynthesis

#### **Total Air Conditioning** (T° RH% CO2)

**Specific "Light Recipes"** (µmols/m2/s, B/R/FR)

Perfect Nutrition (Macro, micro, EC, pH) **Yield** + **Ouality** 

## **Totally Hermetic = 0 Chemicals**



# **Total Recycling of Water & Nutrients**



## **Automation = Labor Saving**



## BOTTLENECKS

HIGH INVESTMENTS LEDs Air Conditioning HIGH ENERGY COSTS LEDs Air Conditioning

# Where/When Vertical Farms are possible now?





**EXTREME** ENVIRONMENTS



# Where/When Vertical Farms are possible now?



CERES

# Where/When Vertical Farms are possible now?











### **GRAZIE & ARRIVEDERCI**



ceres.srl@iol.it