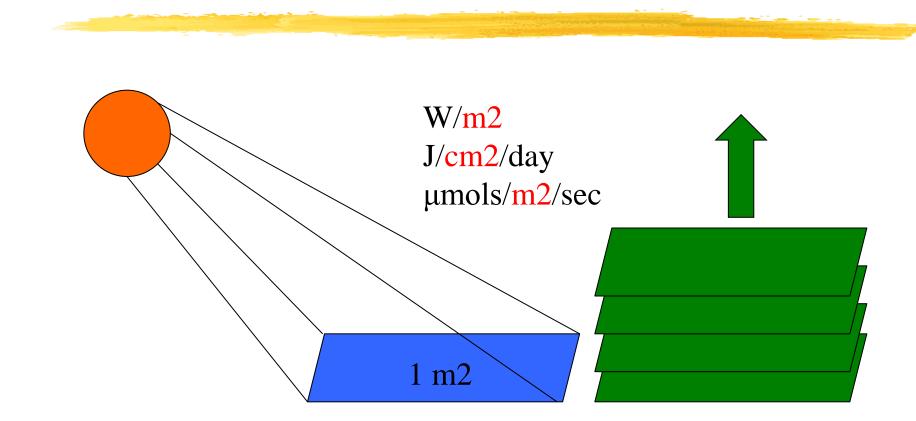

### **Sun Radiation & Multilayer Growing**

#### "unfortunately" sun light comes to Earth by m2 NOT by m3!