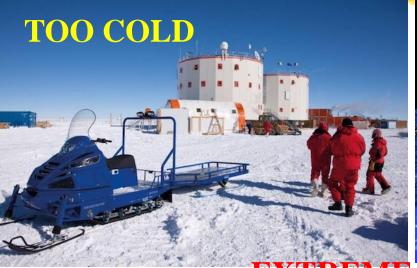

THE FUTURE FOOD DISTRICT – VERTICAL FARM

(in co-operation with M.I.T. Senseable City Lab, ENEA)

CERES









7



# Better Use of Land 0 kilometers

**Above Ground Under Ground** 

# **Natural or Artificial Light?**



### **Sun Radiation & Multilayer Growing**



#### "unfortunately" sun light comes to Earth by m2 NOT by m3!

# High Efficiency of Photosynthesis

#### **Total Air Conditioning** (T° RH% CO2)

**Specific "Light Recipes"** (µmols/m2/s, B/R/FR)

Perfect Nutrition (Macro, micro, EC, pH) **Yield** + **Ouality** 

## **Totally Hermetic = 0 Chemicals**



# **Total Recycling of Water & Nutrients**



## **Automation = Labor Saving**



## BOTTLENECKS

HIGH INVESTMENTS LEDs Air Conditioning HIGH ENERGY COSTS LEDs Air Conditioning

# Where/When Vertical Farms are possible now?





**EXTREME** ENVIRONMENTS



# Where/When Vertical Farms are possible now?



CERES

# Where/When Vertical Farms are possible now?











### **GRAZIE & ARRIVEDERCI**



ceres.srl@iol.it