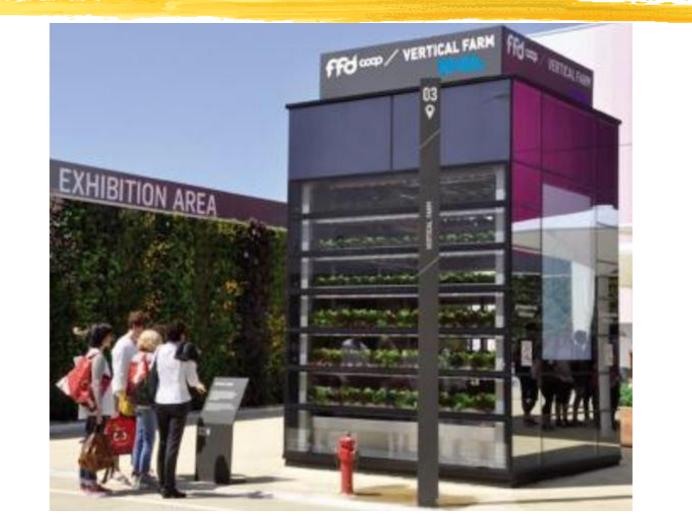

#### **EXPO 2015 – MILANO** THE FUTURE FOOD DISTRICT – VERTICAL FARM

(in co-operation with M.I.T. Senseable City Lab, ENEA)

CERES

7