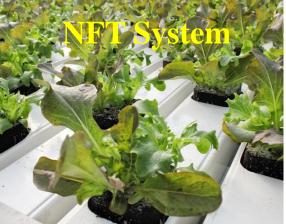

#### <u>Main Countries:</u>

Italy Holland Russia Morocco <u>Main Crops:</u>

Tomato Cucumber Melon Lettuce Herbs Berries **Soilless Systems:** Substrate Floating NFT Aeroponics