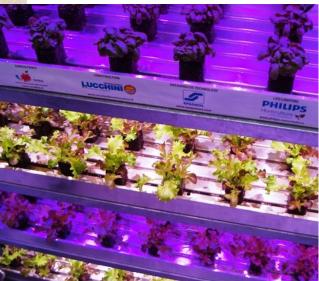

#### **EXPO 2015 – MILANO** THE FUTURE FOOD DISTRICT – VERTICAL FARM

(in co-operation with M.I.T. Senseable City Lab, ENEA)

CERES

7