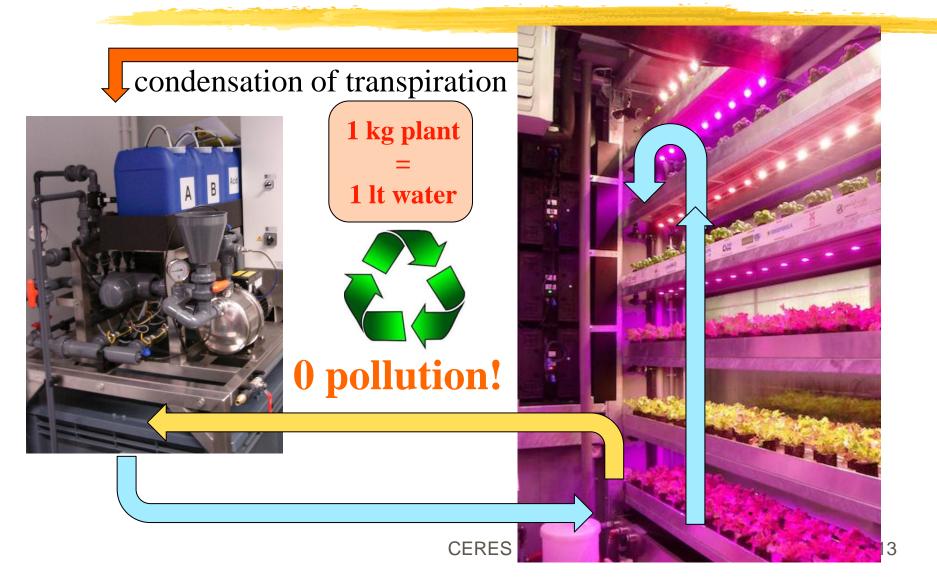

& AEROPONICS

#### Floating Rocket







CERES

### « THE LETTUCE FACTORY »







#### TOTAL AUTOMATION



## **AgroSpace Conference 2014**











#### **EXPO 2015 – MILANO** THE FUTURE FOOD DISTRICT – VERTICAL FARM

(in co-operation with M.I.T. Senseable City Lab, ENEA)

CERES









7



# Better Use of Land 0 kilometers

**Above Ground Under Ground** 

# **Natural or Artificial Light?**



### **Sun Radiation & Multilayer Growing**



#### "unfortunately" sun light comes to Earth by m2 NOT by m3!

# High Efficiency of Photosynthesis

#### **Total Air Conditioning** (T° RH% CO2)

**Specific "Light Recipes"** (µmols/m2/s, B/R/FR)

Perfect Nutrition (Macro, micro, EC, pH) **Yield** + **Ouality** 

## **Totally Hermetic = 0 Chemicals**



# **Total Recycling of Water & Nutrients**



## **Automation = Labor Saving**



## BOTTLENECKS

HIGH INVESTMENTS LEDs Air Conditioning HIGH ENERGY COSTS LEDs Air Conditioning

# Where/When Vertical Farms are possible now?





**EXTREME** ENVIRONMENTS



# Where/When Vertical Farms are possible now?



CERES

# Where/When Vertical Farms are possible now?











### **GRAZIE & ARRIVEDERCI**



ceres.srl@iol.it